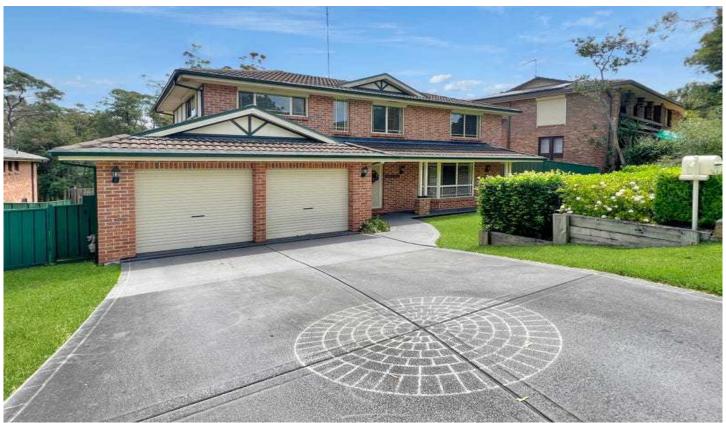

## **MOUNT RIVERVIEW**

This immaculately presented 4 bedroom home boasts all the features including:

- \* 4 bedrooms upstairs with walk in robe and ensuite to main and built in robes to the remaining 3
- \* Large lounge room with gas heater
- \* Formal dining
- \* Modern kitchen with dishwasher overlooking the pristine backyard
- \* Good sized rumpus room
- \* Large back deck overlooking the inground pool
- \* Fire pit and sitting bench down the back with a peaceful bush outlook
- \* Single lock up garage
- \* Located close to schools, shops and public transport