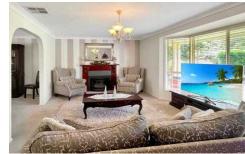

## **MOUNT RIVERVIEW**

This immaculately presented 4 bedroom home boasts all the features including:

- \* 4 bedrooms upstairs with walk in robe and ensuite to main and built in robes to the remaining 3
- \* Large lounge room with gas heater
- \* Formal dining
- \* Modern kitchen with dishwasher overlooking the pristine backyard
- \* Good sized rumpus room
- \* Large back deck overlooking the inground pool
- \* Fire pit and sitting bench down the back with a peaceful bush outlook
- \* Single lock up garage
- \* Located close to schools, shops and public transport