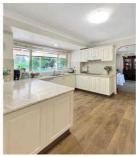

## **MOUNT RIVERVIEW**

This immaculately presented 4 bedroom home boasts all the features including:

- \* 4 bedrooms upstairs with walk in robe and ensuite to main and built in robes to the remaining 3
- \* Large lounge room with gas heater
- \* Formal dining
- \* Modern kitchen with dishwasher overlooking the pristine backyard
- \* Good sized rumpus room
- \* Large back deck overlooking the inground pool
- \* Fire pit and sitting bench down the back with a peaceful bush outlook
- \* Single lock up garage
- \* Located close to schools, shops and public transport