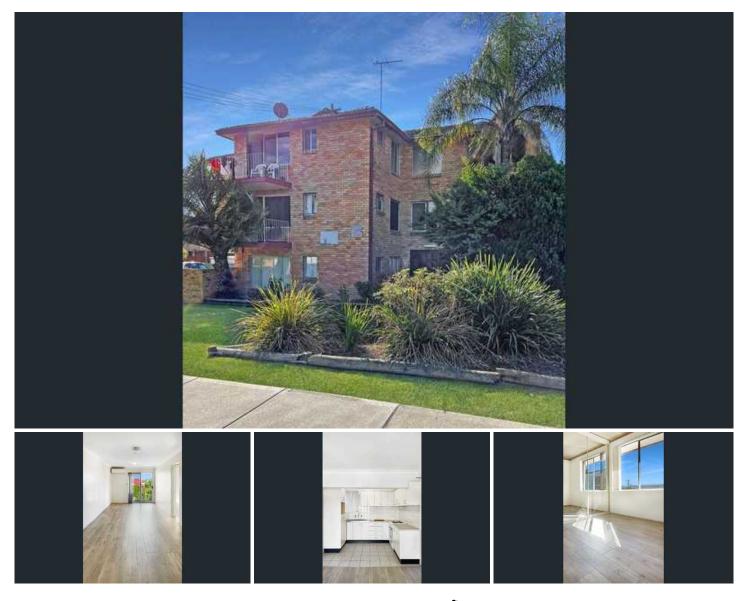

## 7/205 Derby Street PENRITH NSW

This exceptionally presented well positioned unit offers the following features:

- \* Main bedroom with mirrored built in robe
- \* Lounge room with reverse cycle air conditioner
- \* Views of the surroundings from the balcony
- \* Storage room and carport
- \* Water usage included in the rent
- \* Walking distance to schools and Penrith CBD.