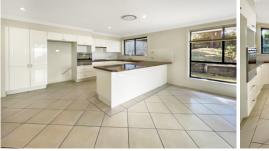

## 8 Wattlecliffe Drive BLAXLAND NSW

Large family home with 3 bedrooms bedroom/study features: plus 4th

\* Master bedroom with walk in robe and ensuite and BIR's to 2 other rooms

- \* Tiled living and entry.
- \* Combined kitchen and dining area
- \* Separate lounge room.
- \* Ducted air conditioning.
- \* Outdoor covered area and private back yard.
- \* Double lock up garage with remote and internal access.
  \* Walking distance to Blaxland CBD, Highway and both Primary and High Schools and Library.