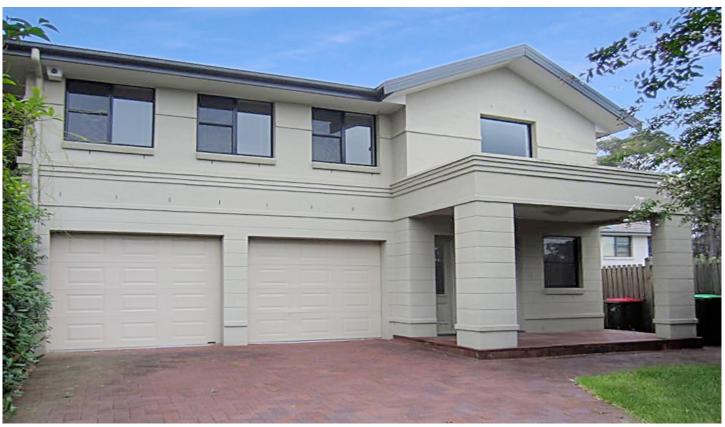

## 8 Wattlecliffe Drive BLAXLAND NSW

Large family home with 3 bedrooms bedroom/study features: plus 4th

\* Master bedroom with walk in robe and ensuite and BIR's to 2 other rooms

- \* Tiled living and entry.
- \* Combined kitchen and dining area
- \* Separate lounge room.
- \* Ducted air conditioning.
- \* Outdoor covered area and private back yard.
- \* Double lock up garage with remote and internal access.
  \* Walking distance to Blaxland CBD, Highway and both Primary and High Schools and Library.