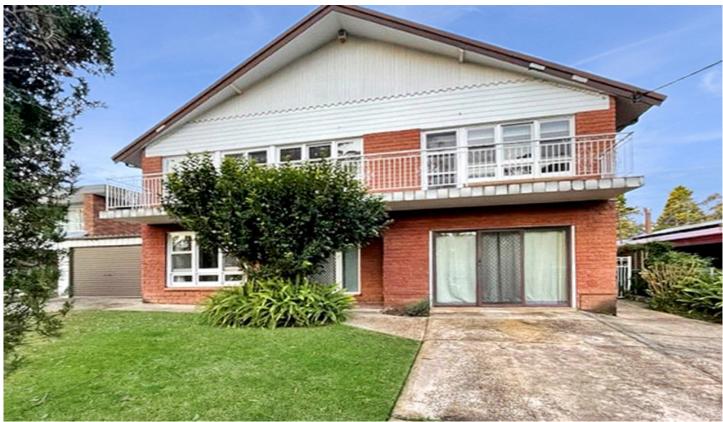

## 88 St Johns Road BLAXLAND NSW

Two storey home with room for two families or a large family.

Upstairs consists of the following:

- Three bedrooms.
- Main bedroom with mirrored built in robes and front balcony.
- Kitchen with combined lounge and dining room
- Air conditioning
- Bathroom and toilet.

Downstairs consists of:

- Bedroom
- Separate lounge room which could also be a bedroom.
- Renovated kitchen and dining room.
- Lovely bathroom with separate bath.
- There is a shared laundry downstairs at the back door.