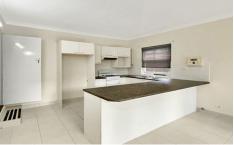

Downstairs consists of:

- Bedroom
- Separate lounge room which could also be a bedroom.
- Renovated kitchen and dining room.
- Lovely bathroom with separate bath.
- There is a shared laundry downstairs at the back door.