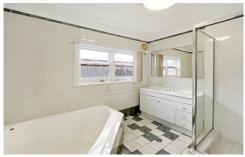

Downstairs consists of:

- Bedroom
- Separate lounge room which could also be a bedroom.
- Renovated kitchen and dining room.
- Lovely bathroom with separate bath.
- There is a shared laundry downstairs at the back door.