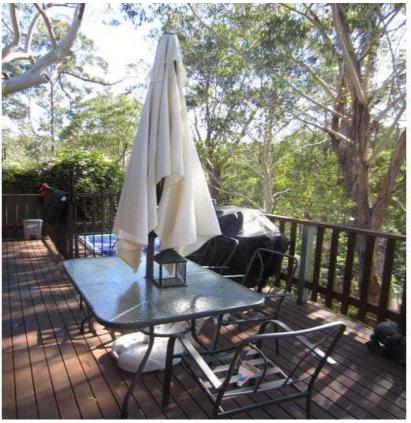

## 10 Jacaranda Avenue BLAXLAND NSW

This 4 bedroom level split home features:

- -New paint and carpets throughout
- -A main bedroom with en-suite and walk in robe.
- -Lower level there has a separate lounge and dining
- -Reverse cycle air-conditioning.
- -Ceiling fans to bedrooms.
- -Back deck BBQ area overlooking the the bush backdrop.
- -Undercover Carport and garden shed.