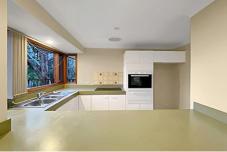

## 10 Jacaranda Avenue BLAXLAND NSW

This 4 bedroom level split home features:

- -New paint and carpets throughout
- -A main bedroom with en-suite and walk in robe.
- -Lower level there has a separate lounge and dining
- -Reverse cycle air-conditioning.
- -Ceiling fans to bedrooms.
- -Back deck BBQ area overlooking the the bush backdrop.
- -Undercover Carport and garden shed.