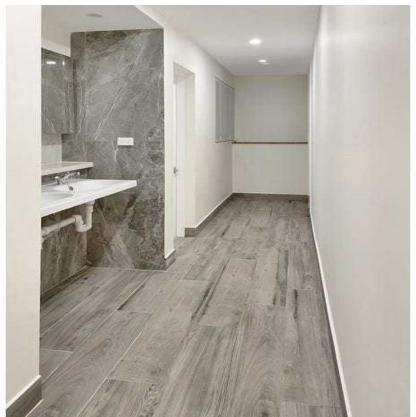

## **4 Ross Crescent BLAXLAND NSW**

This extremely large home boasts all the added extras to live that luxurious lifestyle.

These features include:

- \* 4 large bedrooms plus study. 3 of these bedrooms have built in wardrobes.
- 4 bathrooms including 1 upstairs and 3 bathrooms downstairs.
- \* Good sized lounge room with a fireplace
- Open kitchen over looking the back yard with a dishwasher and gas cooking
- Separate dining room overlooking the tranquil backyard and large fish pond
- Ducted air conditioning, ceiling fans and electric blinds throughout
- \* Work shop/storage room with internal access