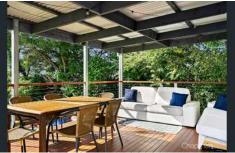

## 12 Taylor Road WOODFORD NSW

Original mountains cottage at the front of the house with a beautiful modern renovation to the kitchen, laundry and bathroom.

This property features:

- \* Large back covered deck perfect for entertaining.
- \* Modern kitchen with dishwasher and bathroom.
- \* Separate lounge and dining.
- \* Gas heating.
- \* Decent size internal laundry.
- \* Modern studio/4th bedroom with a kitchenette, toilet and living space with air conditioning.
- \* Undercover car port and off street parking.
- \* Lawn and garden maintenance included.