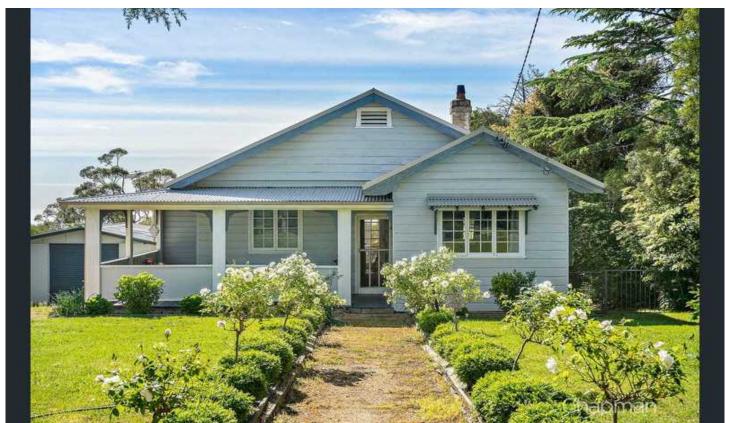

## 12 Taylor Road WOODFORD NSW

Original mountains cottage at the front of the house with a beautiful modern renovation to the kitchen, laundry and bathroom.

This property features:

- \* Large back covered deck perfect for entertaining.
- \* Modern kitchen with dishwasher and bathroom.
- \* Separate lounge and dining.
- \* Gas heating.
- \* Decent size internal laundry.
- \* Modern studio/4th bedroom with a kitchenette, toilet and living space with air conditioning.
- \* Undercover car port and off street parking.
- \* Lawn and garden maintenance included.