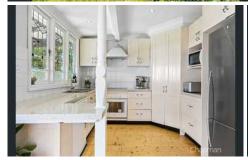

## 12 Taylor Road WOODFORD NSW

Original mountains cottage at the front of the house with a beautiful modern renovation to the kitchen, laundry and bathroom.

This property features:

- \* Large back covered deck perfect for entertaining.
- \* Modern kitchen with dishwasher and bathroom.
- \* Separate lounge and dining.
- \* Gas heating.
- \* Decent size internal laundry.
- \* Modern studio/4th bedroom with a kitchenette, toilet and living space with air conditioning.
- \* Undercover car port and off street parking.
- \* Lawn and garden maintenance included.