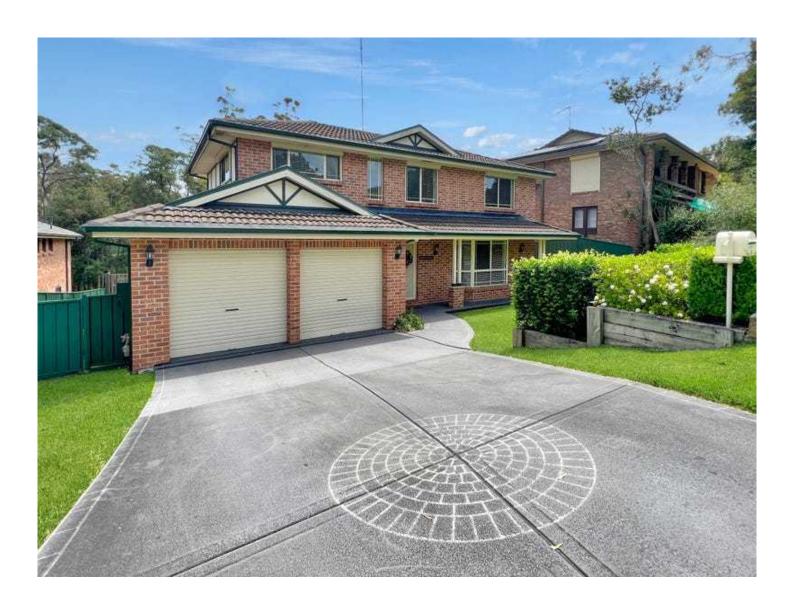

## 9 Elizabeth Road MOUNT RIVERVIEW NSW

This beautifully presented 4 bedroom home boasts the following features:

- \* In ground swimming pool and outdoor entertainment area.
- \* Modern kitchen with ample storage, electric cooktop and dishwasher.
- \* Built in wardrobes to all bedrooms.
- \* Two living/loungerooms with separate dining room
- \* Large bathroom with bathtub and separate toilet.
- \* Large back yard, fully fenced.
- \* Located close to schools, public transport and local shops.
- \* This property is partially furnished.