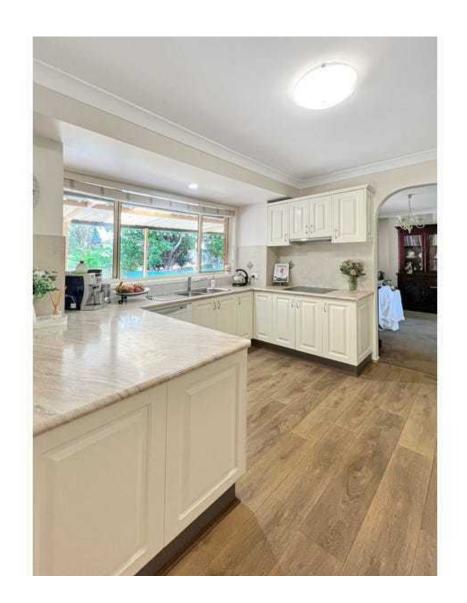

## 9 Elizabeth Road MOUNT RIVERVIEW NSW

This beautifully presented 4 bedroom home boasts the following features:

- \* In ground swimming pool and outdoor entertainment area.
- \* Modern kitchen with ample storage, electric cooktop and dishwasher.
- \* Built in wardrobes to all bedrooms.
- \* Two living/loungerooms with separate dining room
- \* Large bathroom with bathtub and separate toilet.
- \* Large back yard, fully fenced.
- \* Located close to schools, public transport and local shops.
- \* This property is partially furnished.