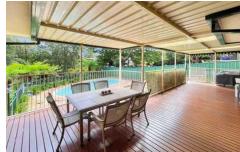

## 9 Elizabeth Road MOUNT RIVERVIEW NSW

This beautifully presented 4 bedroom home boasts the following features:

- \* In ground swimming pool and outdoor entertainment area.
- \* Modern kitchen with ample storage, electric cooktop and dishwasher.
- \* Built in wardrobes to all bedrooms.
- \* Two living/loungerooms with separate dining room
- \* Large bathroom with bathtub and separate toilet.
- \* Large back yard, fully fenced.
- \* Located close to schools, public transport and local shops.
- \* This property is partially furnished.