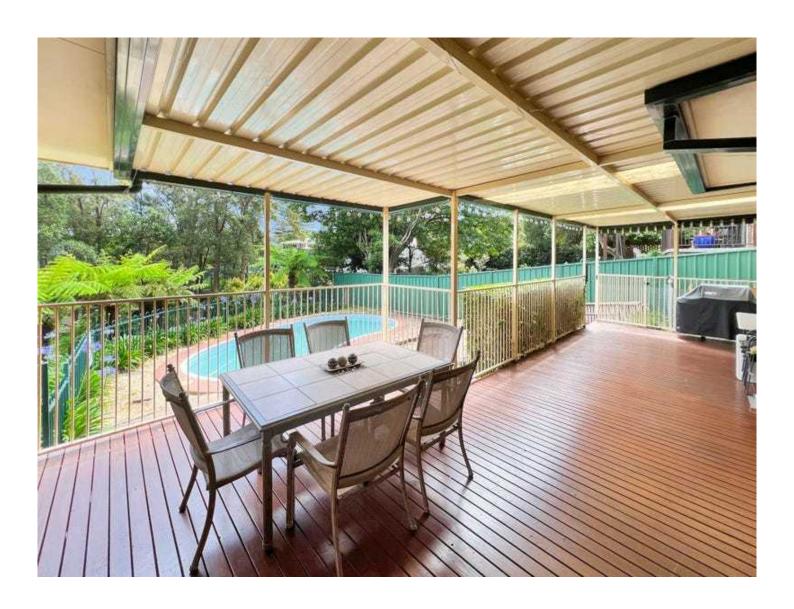

## 9 Elizabeth Road MOUNT RIVERVIEW NSW

This beautifully presented 4 bedroom home boasts the following features:

- \* In ground swimming pool and outdoor entertainment area.
- \* Modern kitchen with ample storage, electric cooktop and dishwasher.
- \* Built in wardrobes to all bedrooms.
- \* Two living/loungerooms with separate dining room
- \* Large bathroom with bathtub and separate toilet.
- \* Large back yard, fully fenced.
- \* Located close to schools, public transport and local shops.
- \* This property is partially furnished.