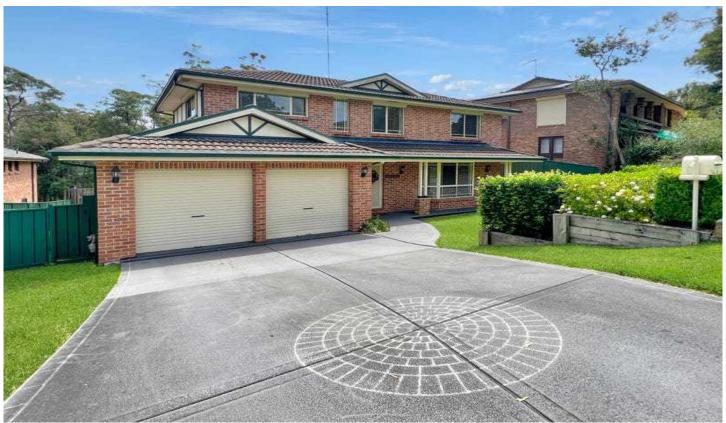

## 9 Elizabeth Road MOUNT RIVERVIEW NSW

This beautifully presented 4 bedroom home boasts the following features:

- \* In ground swimming pool and outdoor entertainment area.
- \* Modern kitchen with ample storage, electric cooktop and dishwasher.
- \* Built in wardrobes to all bedrooms.
- \* Two living/loungerooms with separate dining room
- \* Large bathroom with bathtub and separate toilet.
- \* Large back yard, fully fenced.
- \* Located close to schools, public transport and local shops.
- \* This property is partially furnished.