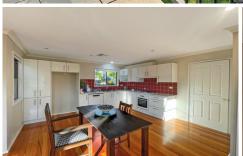

## 25 Western Avenue BLAXLAND NSW

This 2 bedroom duplex boasts the following features:

- \* Water & Electricity included.
- \* Hardwood flooring throughout
- \* Large kitchen and dining
- \* Dishwasher
- \* BIR to both bedrooms
- \* Large lounge room
- \* Beautiful views from the balcony
- \* Close to schools, local shops and public transport
- \* The furniture in photos can stay or be removed