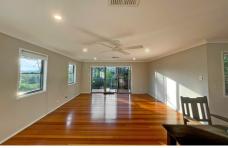

## 25 Western Avenue BLAXLAND NSW

This 2 bedroom duplex boasts the following features:

- \* Water & Electricity included.
- \* Hardwood flooring throughout
- \* Large kitchen and dining
- \* Dishwasher
- \* BIR to both bedrooms
- \* Large lounge room
- \* Beautiful views from the balcony
- \* Close to schools, local shops and public transport
- \* The furniture in photos can stay or be removed