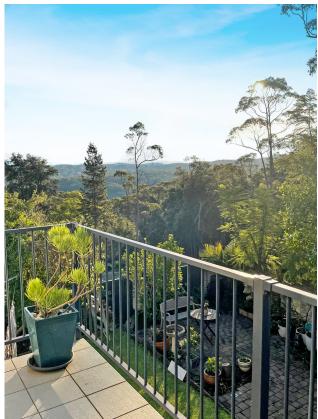

## 25 Western Avenue BLAXLAND NSW

This 2 bedroom duplex boasts the following features:

- \* Water & Electricity included.
- \* Hardwood flooring throughout
- \* Large kitchen and dining
- \* Dishwasher
- \* BIR to both bedrooms
- \* Large lounge room
- \* Beautiful views from the balcony
- \* Close to schools, local shops and public transport
- \* The furniture in photos can stay or be removed