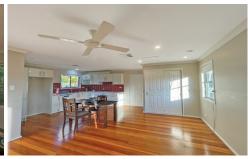

## 25 Western Avenue BLAXLAND NSW

This 2 bedroom duplex boasts the following features:

- \* Water & Electricity included.
- \* Hardwood flooring throughout
- \* Large kitchen and dining
- \* Dishwasher
- \* BIR to both bedrooms
- \* Large lounge room
- \* Beautiful views from the balcony
- \* Close to schools, local shops and public transport
- \* The furniture in photos can stay or be removed