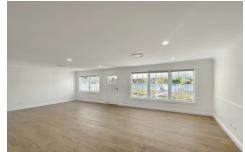

## 24 Dawn Crescent MOUNT RIVERVIEW NSW

This stunning three bedroom cottage has a brand new interior and is ready for the perfect tenant.

- \* Three large bedrooms with built in robes
- \* The master bedroom has a walk in wardrobe through into the en-suite
- \* Brand new floor boards and lighting throughout
- \* Brand new modern kitchen with new appliances
- \* Plenty of storage
- \* Large lounge room/Dining
- \* Glass doors that open from the lounge/dining room onto the back deck
- \* Ducted throughout
- \* Internal laundry
- \* Large backyard and off street parking