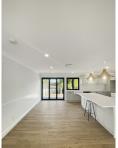

## 24 Dawn Crescent MOUNT RIVERVIEW NSW

This stunning three bedroom cottage has a brand new interior and is ready for the perfect tenant.

- \* Three large bedrooms with built in robes
- \* The master bedroom has a walk in wardrobe through into the en-suite
- \* Brand new floor boards and lighting throughout
- \* Brand new modern kitchen with new appliances
- \* Plenty of storage
- \* Large lounge room/Dining
- \* Glass doors that open from the lounge/dining room onto the back deck
- \* Ducted throughout
- \* Internal laundry
- \* Large backyard and off street parking