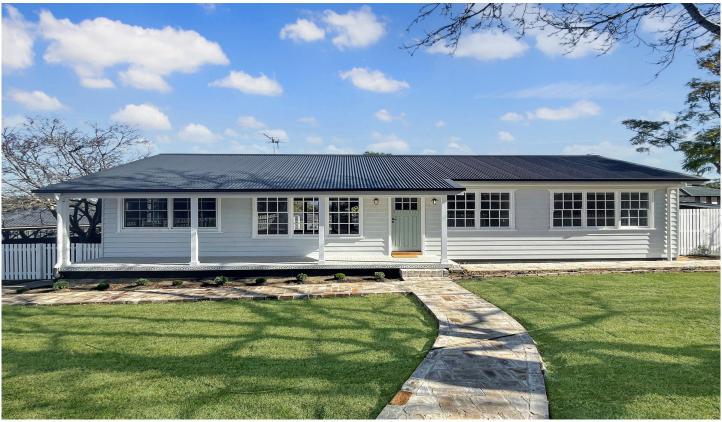

## 24 Dawn Crescent MOUNT RIVERVIEW NSW

This stunning three bedroom cottage has a brand new interior and is ready for the perfect tenant.

- \* Three large bedrooms with built in robes
- \* The master bedroom has a walk in wardrobe through into the en-suite
- \* Brand new floor boards and lighting throughout
- \* Brand new modern kitchen with new appliances
- \* Plenty of storage
- \* Large lounge room/Dining
- \* Glass doors that open from the lounge/dining room onto the back deck
- \* Ducted throughout
- \* Internal laundry
- \* Large backyard and off street parking