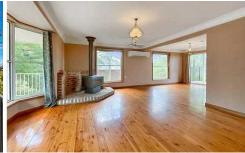

## 27A Governers Drive LAPSTONE NSW

This exceptional family home boasts all the features, including:

- \* Great sized kitchen/dining overlooking the picturesque backyard
- \* Large lounge with combustion fireplace and split system air conditioner
- \* Newly renovated modern bathroom
- \* Ceiling fans throughout
- \* Floorboards to front of house and new flooring to kitchen, hallway, bathroom and bedrooms
- \* Balcony with relaxing city views
- \* Full length driveway with double garage
- \* Fully fenced yard
- \* Located close to local schools and walking tracks with easy access to the Great Wester Highway.