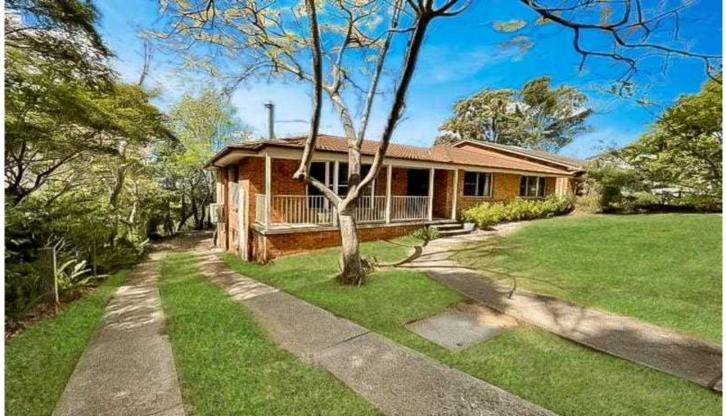

## 27A Governers Drive LAPSTONE NSW

This exceptional family home boasts all the features, including:

- \* Great sized kitchen/dining overlooking the picturesque backyard
- \* Large lounge with combustion fireplace and split system air conditioner
- \* Newly renovated modern bathroom
- \* Ceiling fans throughout
- \* Floorboards to front of house and new flooring to kitchen, hallway, bathroom and bedrooms
- \* Balcony with relaxing city views
- \* Full length driveway with double garage
- \* Fully fenced yard
- \* Located close to local schools and walking tracks with easy access to the Great Wester Highway.