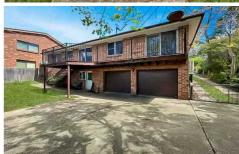

## 27A Governers Drive LAPSTONE NSW

This exceptional family home boasts all the features, including:

- \* Great sized kitchen/dining overlooking the picturesque backyard
- \* Large lounge with combustion fireplace and split system air conditioner
- \* Newly renovated modern bathroom
- \* Ceiling fans throughout
- \* Floorboards to front of house and new flooring to kitchen, hallway, bathroom and bedrooms
- \* Balcony with relaxing city views
- \* Full length driveway with double garage
- \* Fully fenced yard
- \* Located close to local schools and walking tracks with easy access to the Great Wester Highway.