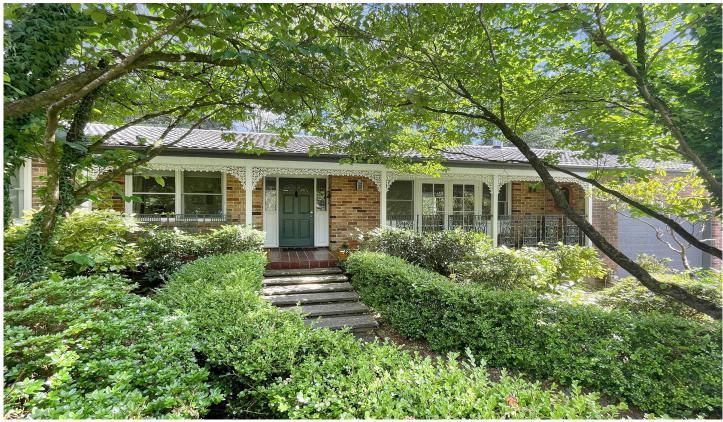

## 22 Olympian Parade LEURA NSW

This three bedroom home boasts the following features:

- Three bedrooms, two with built in wardrobes
- Large Master bedroom with double built ins
- Two fireplaces
- Ducted throughout
- Stunning gardens with front porch and a deck in the back garden
- Internal laundry with second toilet
- 260 meters from Olympian Rock lookout
- 1.4 KM into Leura village
- Lock up garage